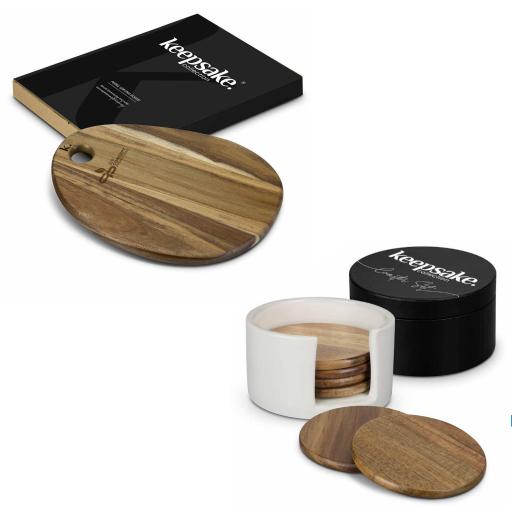

### Acacia Wood Coasters Set

Premium set of six circular Acacia wood coasters with a ceramic holder for storage.

The coaster set is presented in a black keepsake branded gift box.

### Carafe and Tumbler Set

Premium set of six circular Acacia wood coasters with a ceramic holder for storage.

The coaster set is presented in a black keepsake branded gift box.