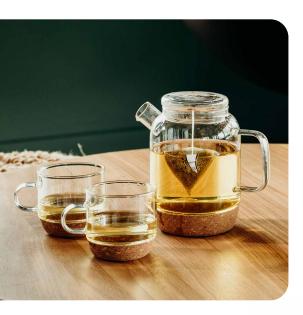

### Tea Set

Stylish tea set that comes with a 800ml tea pot and two 250ml glass mugs.

Manufactured from double-wall borosilicate glass with a natural cork base, making the set durable with heat insulation properties.

The set is presented in a natural gift box with a branded black sleeve.

Stylish notebook and pen gift set. The notebook features 80 leaves of cream lined 80gsm paper and has a thermo PU cover with a elastic band closure with a branded metal slider. Accompanying the notebook is a twist-action brass ballpoint pen with shiny chrome trim, and 4000m of black Dokumental ink. The notebook and pen are presented in a Pierre Cardin gift box.