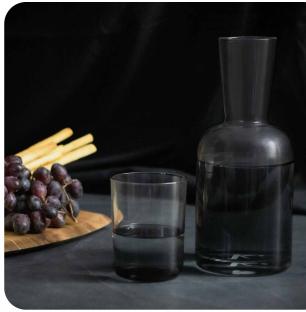

### Carafe and Tumbler Set

Premium set of six circular Acacia wood coasters with a ceramic holder for storage.

The coaster set is presented in a black keepsake branded gift box.

# Dusk Wine Glass Set of 2

Elegant set of two 450ml wine glasses featuring a subtle ombre tint, a design element that adds a unique flair to this sophisticated gifting solution.