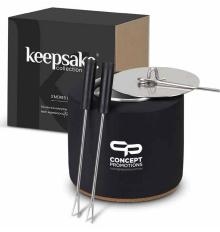

### S'uores Kit

### Cloche and Candle Set

Create delicious s'mores and toast marshmallows to perfection from the comfort of your living room with the Keepsake S'mores Kit.

Encased in stylish matte black concrete with stainless steel components, skewers, and a protective cork base, this kit provides a unique gifting opportunity and will create a cosy ambience in the home.

A stainless steel burner sits inside the concrete casing and is fuelled with rubbing alcohol.

Elegant cloche and candle set to keep the candle dust free.

The set comes with a clear glass cloche and a black unscented soy wax pillar candle.