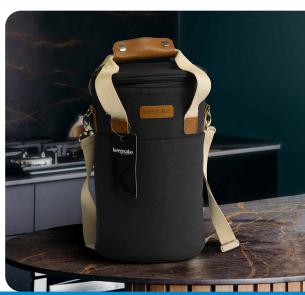

This classically designed, thick cotton canvas 6.5L wine cooler bag is the perfect addition to any summer picnic.