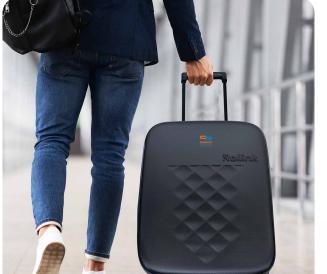

# Flex Earth Suitcases Swall 37L & Medium 60L

This Flex Earth Suitcase is the world's slimmest suitcase - this generous case folds down to an incredibly compact 5cm (9.5cm including wheels) when not in use. The interior is tastefully lined and features foldaway structural panels for additional support. A telescopic handle and sturdy wheels make this suitcase perfect for regular travellers.