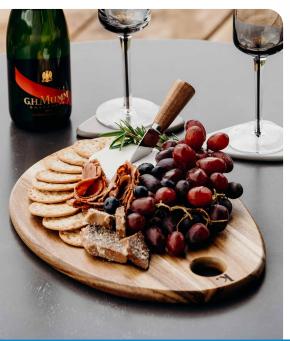

### Pebble Serving Board

Stylish serving board made from natural acacia wood, presented in a natural gift box with a Keepsake branded sleeve.