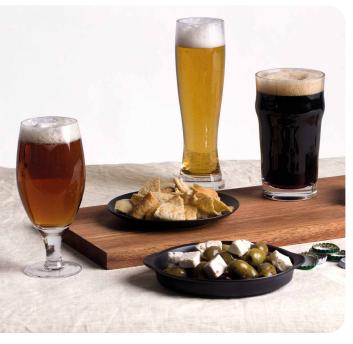

### Craft Beer Glass Set

3-pcs Craft beer glass tasting set.

- 380ml Lager glass
- 400ml Pilsner glass
- 500ml Pint glass