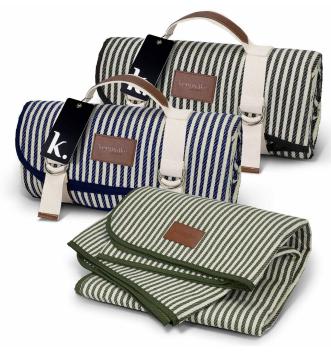

### Picuic Blauket

Luxury striped 1250mm x 1510mm picnic blanket made from soft woven polyester with a water-resistant PEVA backing.

The blanket is padded, providing a comfortable picnicking experience, and the woven carry straps with leather-look PU detailing mean this blanket can be easily taken on any adventure.