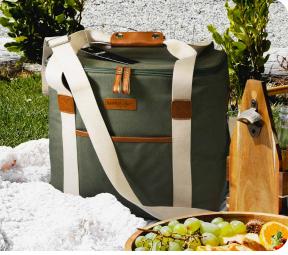

### Double or Single Keepsake Cooler Bags

This classically designed, thick cotton canvas 30L cooler bag is the perfect addition to any summer picnic, or to transport chilled goods for a big day out. With on-trend natural tones, and faux leather trims, this cooler bag offers both style and sophistication.