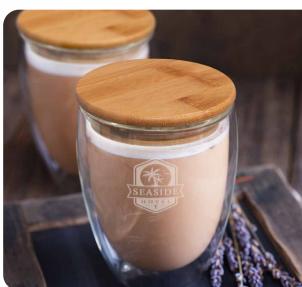

### Coffee Cup Set of 2

These premium cups are made from double-wall, shatter-resistant borosilicate glass and feature a natural bamboo lid with a silicone seal. The cups are presented in a premium black gift box and are an elegant gifting solution.