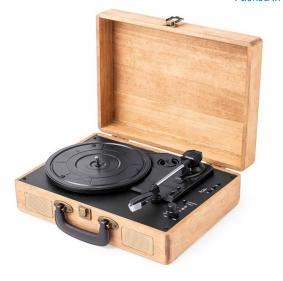

### VINILUX Record Player

Compatible with 33, 45 and 78 RPM records and with central adapter for 7" singles.

Bluetooth@ connection and integrated 3W stereo speakers, with player function for connecting a USB stick. In addition, it offers the possibility to digitise vinyl records in a simple way.

RCA stereo output to connect to external sound devices and ON/OFF button with volume control. Including an internal 1,200 mAh battery, enabling its use anywhere, with no need to connect it to the mains (charging cable included).

Packed in a Kraft box.