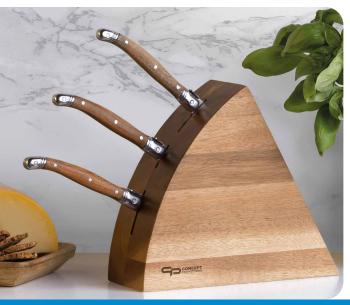

### Cheese Kuife Block Set

Plantation grown Acacia hardwood 4-pcs cheese block knife set. Includes: 1 x cheese wedge shaped knife block, 1 x 23cm open blade knife, 1x 20cm heart knife and 1x 21.5cm plane knife.