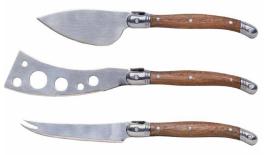

### Cheese Kuife Block Set

Plantation grown Acacia hardwood 4-pcs cheese block knife set. Includes: 1 x cheese wedge shaped knife block, 1 x 23cm open blade knife, 1x 20cm heart knife and 1x 21.5cm plane knife.