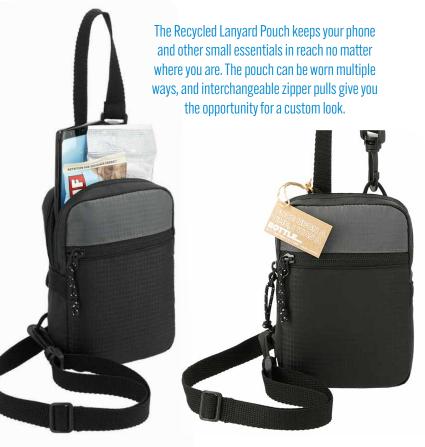

f black ink and a 1.0mm ballpoint tip for a smooth writing experience.



### Powerbank, USB (8GB) and Pen Giftset





### 5L Lunch Cooler Bag

Handy 5L lunch cooler bag made from robust 600D polyester with woven carry handles. The zippered main compartment is insulated with PE foam encased in a water-resistant PEVA inner liner.





### Double or Single Keepsake Cooler Bags

This classically designed, thick cotton canvas 30L cooler bag is the perfect addition to any summer picnic, or to transport chilled goods for a big day out. With on-trend natural tones, and faux leather trims, this cooler bag offers both style and sophistication.





This classically designed, thick cotton canvas 6.5L wine cooler bag is the perfect addition to any summer picnic.







### Recycled Crossbody Pouch





# Flex Earth Suitcases Swall 37L & Medium 60L

This Flex Earth Suitcase is the world's slimmest suitcase - this generous case folds down to an incredibly compact 5cm (9.5cm including wheels) when not in use. The interior is tastefully lined and features foldaway structural panels for additional support. A telescopic handle and sturdy wheels make this suitcase perfect for regular travellers.







### Swiss Peak Deluxe Laptop Bag

Make your commute in style with this premium Swiss Peak Laptop Bag. Made with soft vegan leather (100% PU) with a 210D polyester interior and tonal zip closures, this bag features an adjustable shoulder strap with a shoulder pad and a top handle. Other features include an interior open pocket, a 15.6-inch laptop pocket with Velcro closure, and a luggage strap