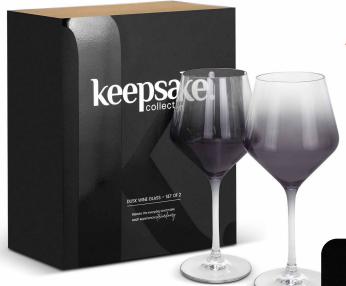

# Dusk Wine Glass Set of 2

Elegant set of two 450ml wine glasses featuring a subtle ombre tint, a design element that adds a unique flair to this sophisticated gifting solution.