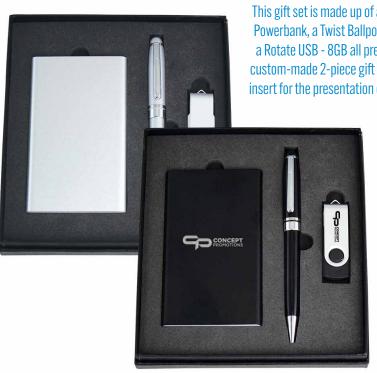

aves of cream lined 80gsm paper and has a thermo PU cover with a elastic band closure with a branded metal slider. Accompanying the notebook is a twist-action brass ballpoint pen with shiny chrome trim, and 4000m of black Dokumental ink. The notebook and pen are presented in a Pierre Cardin gift box.





Premium Moleskine gift set which is presented in a smart black gift box. It includes a Large Moleskine Classic Hard Cover Notebook and a Moleskine Go Pen. The A5 notebook features 120 leaves (240 pages) of 70 gsm Moleskine ivory-coloured lined paper with rounded edges, a bookmark ribbon, and an elastic closure for privacy. The Go Pen has a Moleskine refill with 3500 metres of black ink and a 1.0mm ballpoint tip for a smooth writing experience.



### Powerbank, USB (8GB) and Pen Giftset





### 5L Lunch Cooler Bag

Handy 5L lunch cooler bag made from robust 600D polyester with woven carry handles. The zippered main compartment is insulated with PE foam encased in a water-resistant PEVA inner liner.





### Double or Single Keepsake Cooler Bags

This classically designed, thick cotton canvas 30L cooler bag is the perfect addition to any summer picnic, or to transport chilled goods for a big day out. With on-trend natural tones, and faux leather trims, this cooler bag offers both style and sophistication.





This classically designed, thick cotton canvas 6.5L wine cooler bag is the perfect addition to any summer picnic.







### Recycled Crossbody Pouch





# Flex Earth Suitcases Swall 37L & Medium 60L

This Flex Earth Suitcase is the world's slimmest suitcase - this