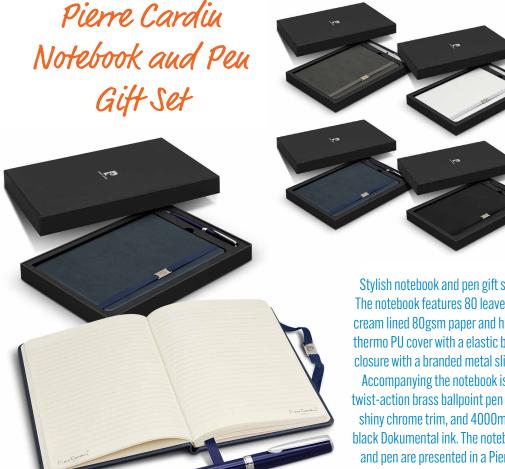

The set is presented in a natural gift box with a branded black sleeve.

Stylish notebook and pen gift set. The notebook features 80 leaves of cream lined 80gsm paper and has a thermo PU cover with a elastic band closure with a branded metal slider. Accompanying the notebook is a twist-action brass ballpoint pen with shiny chrome trim, and 4000m of black Dokumental ink. The notebook and pen are presented in a Pierre Cardin gift box.