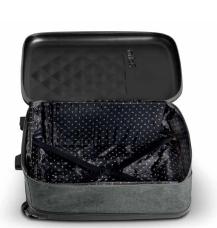

# Flex Earth Suitcases Swall 37L & Medium 60L

This Flex Earth Suitcase is the world's slimmest suitcase - this generous case folds down to an incredibly compact 5cm (9.5cm including wheels) when not in use. The interior is tastefully lined and features foldaway structural panels for additional support. A telescopic handle and sturdy wheels make this suitcase perfect for regular travellers.