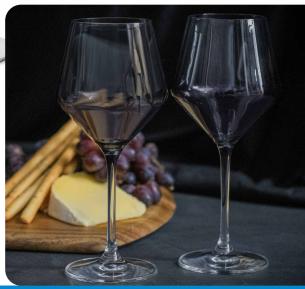

# Dusk Wine Glass Set of 2

Elegant set of two 450ml wine glasses featuring a subtle ombre tint, a design element that adds a unique flair to this sophisticated gifting solution.