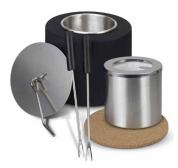

### S'uores Kit

### Cloche and Candle Set

Create delicious s'mores and toast marshmallows to perfection from the comfort of your living room with the Keepsake S'mores Kit.

Encased in stylish matte black concrete with stainless steel components, skewers, and a protective cork base, this kit provides a unique gifting opportunity and will create a cosy ambience in the home.

A stainless steel burner sits inside the concrete casing and is fuelled with rubbing alcohol.

Elegant cloche and candle set to keep the candle dust free.

The set comes with a clear glass cloche and a black unscented soy wax pillar candle.