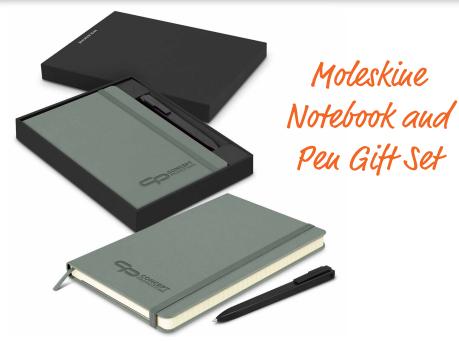

Premium Moleskine gift set which is presented in a smart black gift box. It includes a Large Moleskine Classic Hard Cover Notebook and a Moleskine Go Pen. The A5 notebook features 120 leaves (240 pages) of 70 gsm Moleskine ivory-coloured lined paper with rounded edges, a bookmark ribbon, and an elastic closure for privacy. The Go Pen has a Moleskine refill with 3500 metres of black ink and a 1.0mm ballpoint tip for a smooth writing experience.