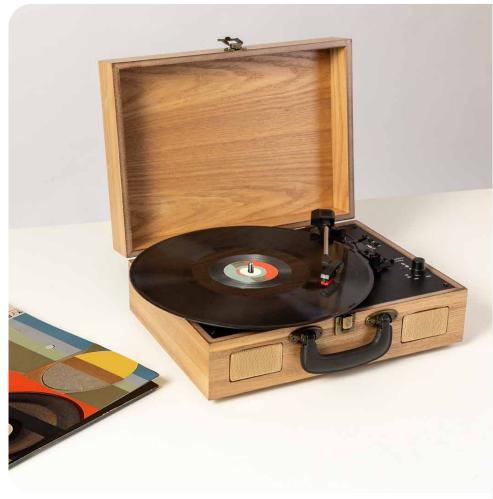

### VINILUX Record Player

Compatible with 33, 45 and 78 RPM records and with central adapter for 7" singles.

Bluetooth@ connection and integrated 3W stereo speakers, with player function for connecting a USB stick. In addition, it offers the possibility to digitise vinyl records in a simple way.

RCA stereo output to connect to external sound devices and ON/OFF button with volume control. Including an internal 1,200 mAh battery, enabling its use anywhere, with no need to connect it to the mains (charging cable included).

Packed in a Kraft box.