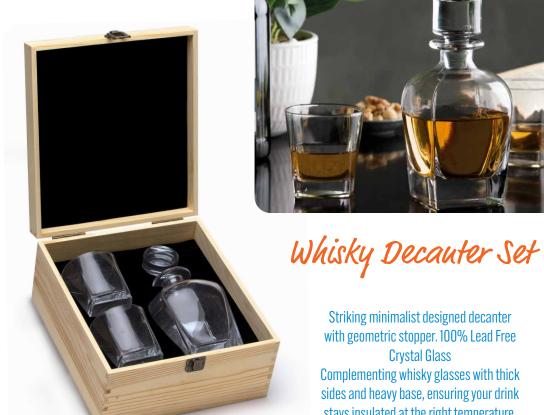

Striking minimalist designed decanter with geometric stopper. 100% Lead Free

Complementing whisky glasses with thick sides and heavy base, ensuring your drink stays insulated at the right temperature.