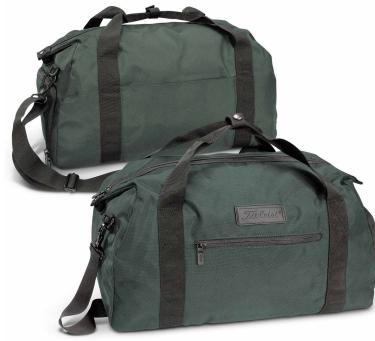

## Titleist Players Bag

Designed for the athlete on the go the Titleist Players Bag is also perfect for carry-on luggage. It is manufactured from durable 600D polyester and lives up to Titleist's reputation as golf's symbol of excellence with its stylish, classic design. The bag features an easy-access shoe compartment.