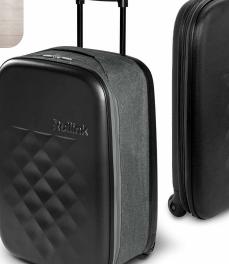

# Flex Earth Suitcases Swall 37L & Medium 60L

This Flex Earth Suitcase is the world's slimmest suitcase - this generous case folds down to an incredibly compact 5cm (9.5cm including wheels) when not in use. The interior is tastefully lined and features foldaway structural panels for additional support. A telescopic handle and sturdy wheels make this suitcase perfect for regular travellers.