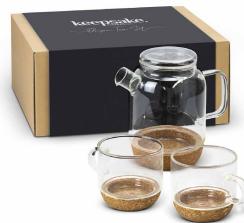

### Tea Set

Stylish tea set that comes with a 800ml tea pot and two 250ml glass mugs.

Manufactured from double-wall borosilicate glass with a natural cork base, making the set durable with heat insulation properties.

The set is presented in a natural gift box with a branded black sleeve.

Stylish notebook and pen gift set. The notebook features 80 leaves of cream lined 80gsm paper and has a thermo PU cover with a elastic band closure with a branded metal slider. Accompanying the notebook is a twist-action brass ballpoint pen with shiny chrome trim, and 4000m of black Dokumental ink. The notebook and pen are presented in a Pierre Cardin gift box.