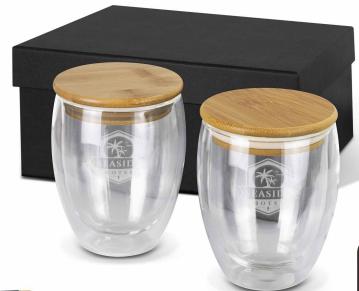

### Coffee Cup Set of 2

These premium cups are made from double-wall, shatter-resistant borosilicate glass and feature a natural bamboo lid with a silicone seal. The cups are presented in a premium black gift box and are an elegant gifting solution.