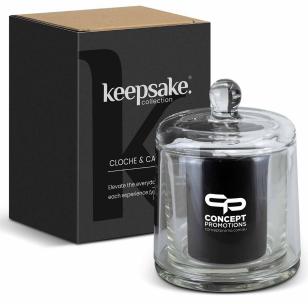

### Cloche and Candle Set

Create delicious s'mores and toast marshmallows to perfection from the comfort of your living room with the Keepsake S'mores Kit.

Encased in stylish matte black concrete with stainless steel components, skewers, and a protective cork base, this kit provides a unique gifting opportunity and will create a cosy ambience in the home.

A stainless steel burner sits inside the concrete casing and is fuelled with rubbing alcohol.

Elegant cloche and candle set to keep the candle dust free.

The set comes with a clear glass cloche and a black unscented soy wax pillar candle.