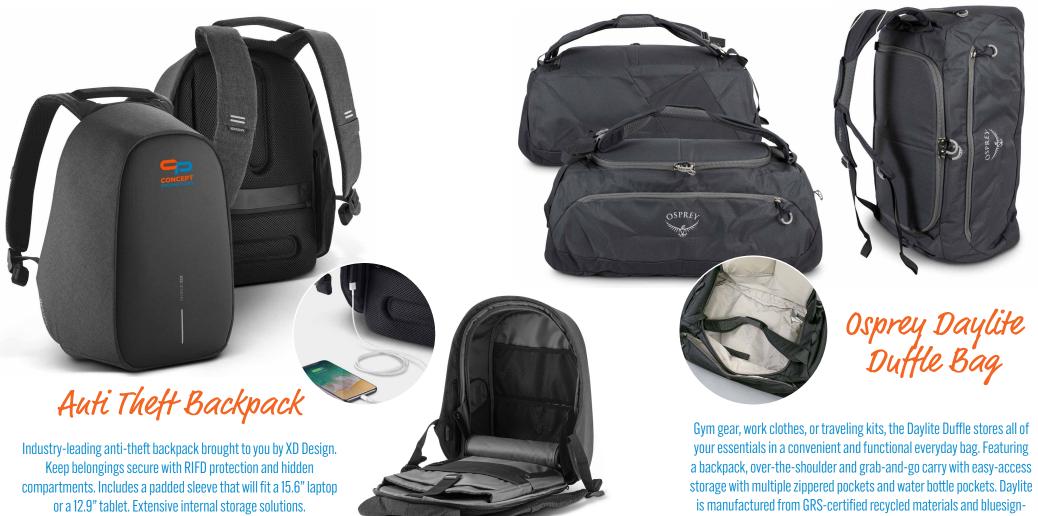

### Swiss Peak Deluxe Laptop Bag

Make your commute in style with this premium Swiss Peak Laptop Bag. Made with soft vegan leather (100% PU) with a 210D polyester interior and tonal zip closures, this bag features an adjustable shoulder strap with a shoulder pad and a top handle. Other features include an interior open pocket, a 15.6-inch laptop pocket with Velcro closure, and a luggage strap.

### Pierre Cardiu Leather Backpack

Pierre Cardin has combined both style and functionality with this practical soft Italian Leather backpack. Featuring a main zippered compartment with a smaller zippered pocket on the front of the bag. Other features include a top handle with adjustable back leather straps.