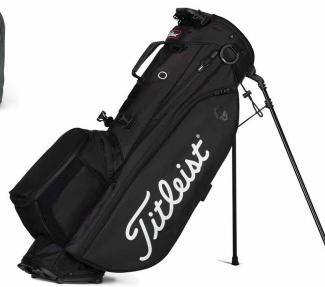

### Golf Bags

The Titleist Players 5 Stand Bag in Black is a sleek and sophisticated option for corporate gifts, promotional products, and corporate golf days. This high-quality stand bag offers plenty of storage options, a comfortable carry, and customisation opportunities for branding.