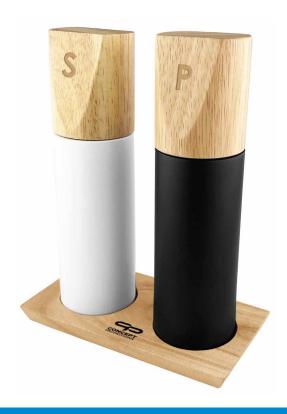

### Salt and Pepper Grinders

Elegant modern design Salt and Pepper Grinder is made of rubberwood which is one of finest furniture making timbers. Features a rubberwood base for holding 2 grinders and black and white paint for salt and pepper.