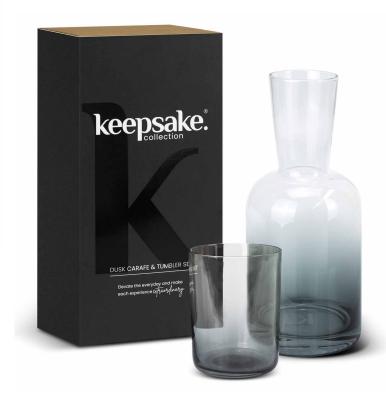

### Carafe and Tumbler Set

Premium set of six circular Acacia wood coasters with a ceramic holder for storage.

The coaster set is presented in a black keepsake branded gift box.

# Dusk Wine Glass Set of 2

Elegant set of two 450ml wine glasses featuring a subtle ombre tint, a design element that adds a unique flair to this sophisticated gifting solution.