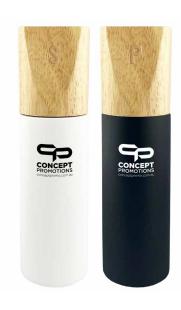

### Salt and Pepper Grinders

Elegant modern design Salt and Pepper Grinder is made of rubberwood which is one of finest furniture making timbers. Features a rubberwood base for holding 2 grinders and black and white paint for salt and pepper.