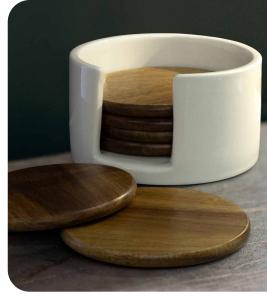

### Acacia Wood Coasters Set

Premium set of six circular Acacia wood coasters with a ceramic holder for storage.

The coaster set is presented in a black keepsake branded gift box.

### Carafe and Tumbler Set

Premium set of six circular Acacia wood coasters with a ceramic holder for storage.

The coaster set is presented in a black keepsake branded gift box.