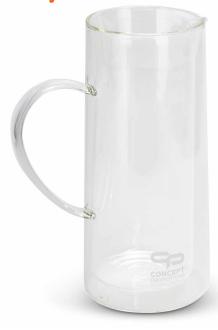

### Water Jug

Perfect for entertaining or elevating everyday serveware, the 730ml Onsen Water Jug from Keepsake features timeless design and double walled insulation. Made from lightweight and strong borosilicate glass.