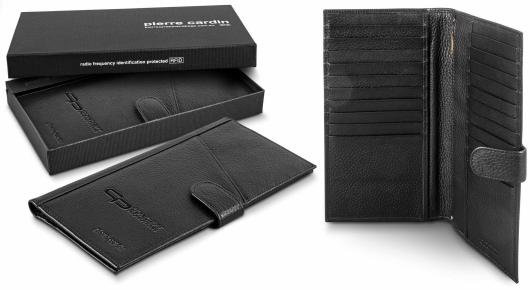

### Pierre Cardiu Leather Passport Wallet

Made for the traveller, this Pierre Cardin soft Italian leather passport wallet fits all your travel essentials. This travel essential features a passport pocket, a zippered money pocket and over 20 card slots with a snap enclosure to keep your items safe with RFID protection.