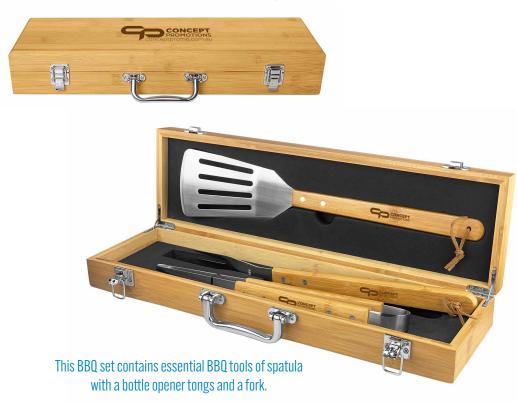

### BBQ Set

This elegant BBQ tool set is made of solid stainless steel with natural painted bamboo handles sitting in a black moulded foam and packed into a solid natural painted bamboo latch closure carry case with a silver handle.