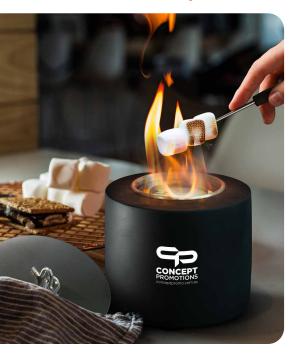

### S'uores Kit

### Cloche and Candle Set

Create delicious s'mores and toast marshmallows to perfection from the comfort of your living room with the Keepsake S'mores Kit.

Encased in stylish matte black concrete with stainless steel components, skewers, and a protective cork base, this kit provides a unique gifting opportunity and will create a cosy ambience in the home.

A stainless steel burner sits inside the concrete casing and is fuelled with rubbing alcohol.

Elegant cloche and candle set to keep the candle dust free.

The set comes with a clear glass cloche and a black unscented soy wax pillar candle.