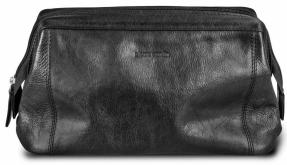

### Pierre Cardin Leather Toiletry bag

This timeless Pierre Cardin toiletry bag is perfect for any travel and is crafted from genuine leather. Fully lined with Pierre Cardin black satin lining featuring a top zippered closure with a large square opening for easy access.