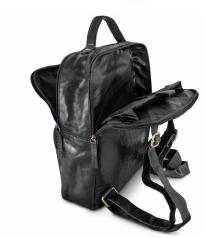

### Pierre Cardiu Leather Backpack

Pierre Cardin has combined both style and functionality with this practical soft Italian Leather backpack. Featuring a main zippered compartment with a smaller zippered pocket on the front of the bag. Other features include a top handle with adjustable back leather straps.