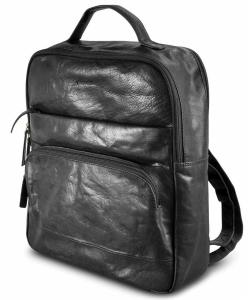

### Pierre Cardiu Leather Backpack

Pierre Cardin has combined both style and functionality with this practical soft Italian Leather backpack. Featuring a main zippered compartment with a smaller zippered pocket on the front of the bag. Other features include a top handle with adjustable back leather straps.