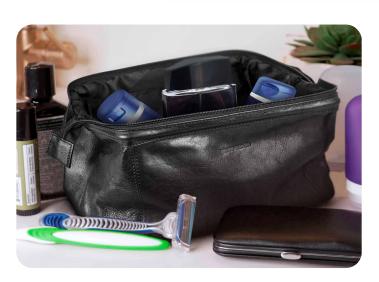

### Pierre Cardin Leather Toiletry bag

This timeless Pierre Cardin toiletry bag is perfect for any travel and is crafted from genuine leather. Fully lined with Pierre Cardin black satin lining featuring a top zippered closure with a large square opening for easy access.