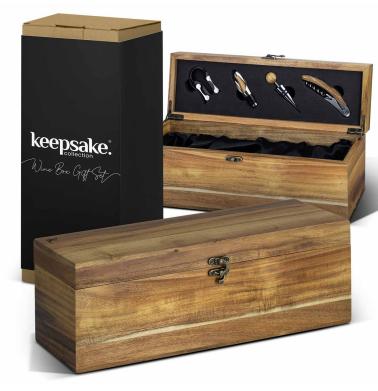

### Wine Box Gift Set

Stunning wine gift set in a natural acacia wood presentation box with a secure swing clasp closure. The box has foam cushioning with a fabric lining to fit and protect a range of wine bottles. The gift set includes a foil cutter, wine aerator, wine stopper and a corkscrew.