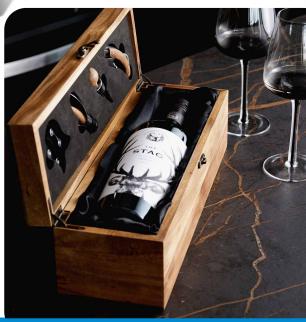

### Wine Box Gift Set

Stunning wine gift set in a natural acacia wood presentation box with a secure swing clasp closure. The box has foam cushioning with a fabric lining to fit and protect a range of wine bottles. The gift set includes a foil cutter, wine aerator, wine stopper and a corkscrew.