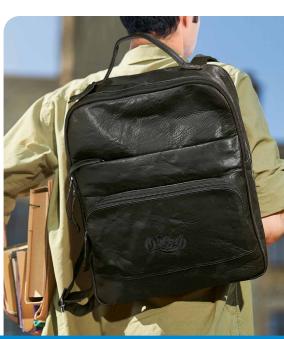

### Pierre Cardiu Leather Backpack

Pierre Cardin has combined both style and functionality with this practical soft Italian Leather backpack. Featuring a main zippered compartment with a smaller zippered pocket on the front of the bag. Other features include a top handle with adjustable back leather straps.