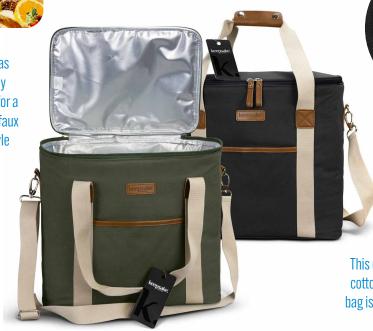

### Double or Single Keepsake Cooler Bags

This classically designed, thick cotton canvas 30L cooler bag is the perfect addition to any summer picnic, or to transport chilled goods for a big day out. With on-trend natural tones, and faux leather trims, this cooler bag offers both style and sophistication.