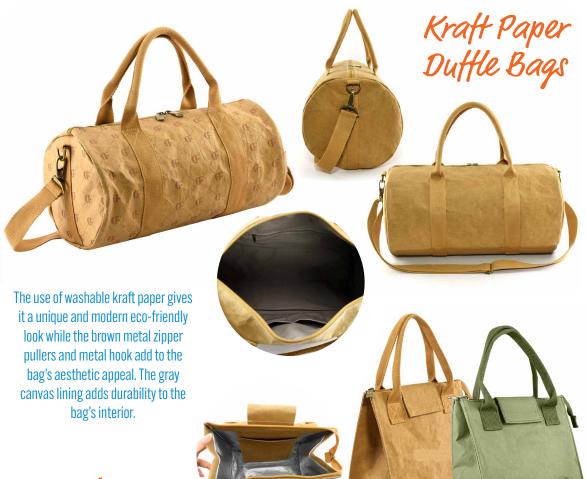

and corporate golf days. This high-quality stand bag offers plenty of storage options, a comfortable carry, and customisation opportunities for branding.











# Clubhouse Ultimate Travel Pack

Dominate the course and travel in style with the Callaway Clubhouse Ultimate Travel Pack. This all-in-one bundle has everything you need to look and feel like a champion, on and off the green.





**New Premium Executive Gifts for 2024-25** 

Made using recycled materials and features an AWARE tracer.

approved main body fabrics.



### Cutter & Buck Nappa Leather A4 Compendium

Genuine nappa leather A4 zippered compendium, open front pocket, organiser includes gusseted file pocket, 3 pen loops, USB flash drive loop, 4 business card holders, PDA & phone holder and organisation pocket.









Kraft Paper Cooler Lunch Bags



### VINILUX Record Player

Compatible with 33, 45 and 78 RPM records and with central adapter for 7" singles.

Bluetooth@ connection and integrated 3W stereo speakers, with player function for connecting a USB stick. In addition, it offers the possibility to digitise vinyl records in a simple way.

RCA stereo output to connect to external sound devices and ON/OFF button with volume control. Including an internal 1,200 mAh battery, enabling its use anywhere, with no need to connect it to the mains (charging cable included).

Packed in a Kraft box.