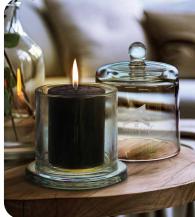

### Cloche and Candle Set

Create delicious s'mores and toast marshmallows to perfection from the comfort of your living room with the Keepsake S'mores Kit.

Encased in stylish matte black concrete with stainless steel components, skewers, and a protective cork base, this kit provides a unique gifting opportunity and will create a cosy ambience in the home.

A stainless steel burner sits inside the concrete casing and is fuelled with rubbing alcohol.

Elegant cloche and candle set to keep the candle dust free.

The set comes with a clear glass cloche and a black unscented soy wax pillar candle.