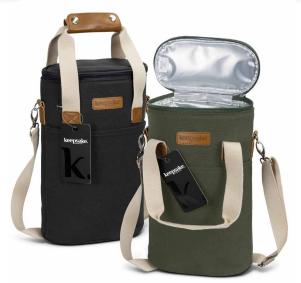

This classically designed, thick cotton canvas 6.5L wine cooler bag is the perfect addition to any summer picnic.