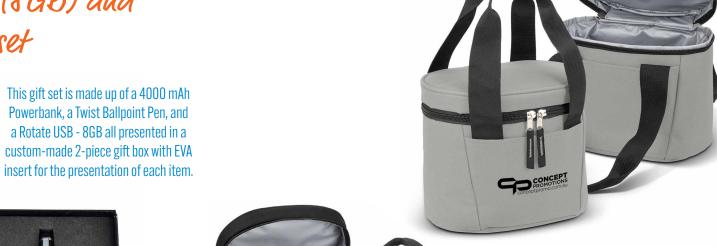

es of cream lined 80gsm paper and has a thermo PU cover with a elastic band closure with a branded metal slider. Accompanying the notebook is a twist-action brass ballpoint pen with shiny chrome trim, and 4000m of black Dokumental ink. The notebook and pen are presented in a Pierre Cardin gift box.





Premium Moleskine gift set which is presented in a smart black gift box. It includes a Large Moleskine Classic Hard Cover Notebook and a Moleskine Go Pen. The A5 notebook features 120 leaves (240 pages) of 70 gsm Moleskine ivory-coloured lined paper with rounded edges, a bookmark ribbon, and an elastic closure for privacy. The Go Pen has a Moleskine refill with 3500 metres of black ink and a 1.0mm ballpoint tip for a smooth writing experience.



### Powerbank, USB (8GB) and Pen Giftset





### 5L Lunch Cooler Bag

Handy 5L lunch cooler bag made from robust 600D polyester with woven carry handles. The zippered main compartment is insulated with PE foam encased in a water-resistant PEVA inner liner.





### Double or Single Keepsake Cooler Bags

This classically designed, thick cotton canvas 30L cooler bag is the perfect addition to any summer picnic, or to transport chilled goods for a big day out. With on-trend natural tones, and faux leather trims, this cooler bag offers both style and sophistication.





This classically designed, thick cotton canvas 6.5L wine cooler bag is the perfect addition to any summer picnic.







### Recycled Crossbody Pouch





# Flex Earth Suitcases Swall 37L & Medium 60L

This Flex Earth Suitcase is the world's slimmest suitcase - this ge