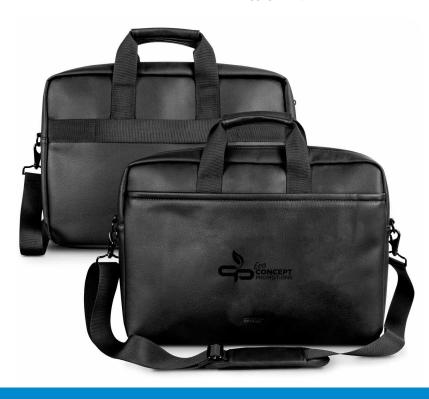

### Swiss Peak Deluxe Laptop Bag

Make your commute in style with this premium Swiss Peak Laptop Bag. Made with soft vegan leather (100% PU) with a 210D polyester interior and tonal zip closures, this bag features an adjustable shoulder strap with a shoulder pad and a top handle. Other features include an interior open pocket, a 15.6-inch laptop pocket with Velcro closure, and a luggage strap.