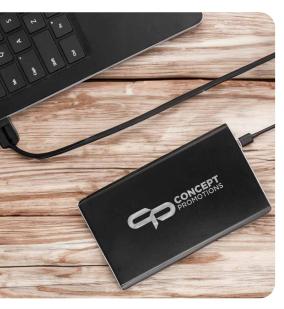

#### Power Bauk -20,000 wAh

With an impressive 20,000mAh Li-ion battery, this power bank guarantees ample power for your devices wherever you are. Its large battery capacity makes it highly versatile, allowing for seamless charging of laptops, smartphones, tablets, and more while on the move!