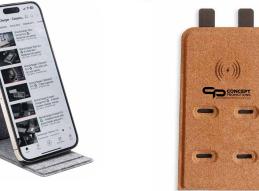

### Cork Wireless Charger Staud

Premium quality Wireless fast charger is lightweight, multifunctional and portable and made from cork, Eco-friendly, which is ideal for use in home, office or on the go.