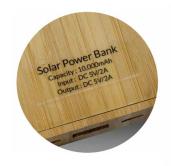

#### Bawboo Solar Power Bauk

Versatile 10,000mAh power bank with solar charging capability and natural bamboo casing with a handy LED power gauge.

The power bank will recharge in 4-5 hours via USB.