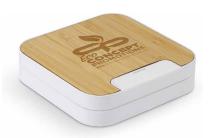

### Flex Wireless Fast Charging Stand

Multi-function 15W wireless phone charger which can be used as a compact horizontal charger, or poised as a vertical or horizontal wireless charging stand. It features a natural bamboo panel and is compatible with devices that are enabled for wireless charging, offering fast charging capability for compatible devices.