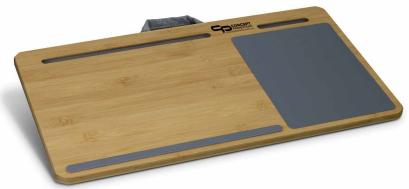

#### Bamboo Lap Desk

This functional lap desk is made from natural bamboo and is both comfortable and convenient to use. It can accommodate laptops up to 16 inches or can be used for a compatible tablet with keyboard. The desk has a soft cushioned polyester base and a convenient carry handle with a heather finish. It also features a built-in PU mouse mat, phone holder and tablet holder.