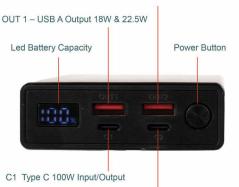

t device packs a punch, providing a swift recharge for your gadgets anytime, anywhere. With a robust 5000mAh capacity, it ensures extended power for your smartphone, tablet, or other USB-powered devices.



#### Power Bauk -20,000 wAh



With an impressive 20,000mAh Li-ion battery, this power bank guarantees ample power for your devices wherever you are. Its large battery capacity makes it highly versatile, allowing for seamless charging of laptops, smartphones, tablets, and more while on the move!



# 15W Maguetic Power Bauk Staud

With its foldable stand and powerful magnet, this device snaps perfectly onto all magsafe iPhones to ensure horizontal or vertical alignment for efficient charging. This compact power bank has a 5000 mAh capacity!







#### OUT 2 - USB A Output 18W & 22.5W





#### PVC Custom Shape Power Banks offshore (MOQ's apply)

Quality customized PVC Power Banks. Capacity from 2000mAh to 20000mAh. MOQ 100 units for any sizes and any shapes.



#### Fast Wall Charger

A powerful and versatile charging solution for your devices. Includes one USB A port and one Type C port for simultaneous charging.

Sefety Accused: Designed to most Australian sefety.

**Safety Assured:** Designed to meet Australian safety standards for reliable use.





Easy to Track

Smart tags are engineered to help prevent the loss of valuable items, including smartphones, tablets, luggage, keys, pets, or anything else you've tagged. The primary benefit of these trackers is their ability to provide location tracking and retrieval assistance.

# Global Travel Charger -10,000wAh

This