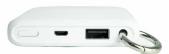

A mini size built-in charging bank with charging cable Built-in type C and flash line + flashlight + Type C charging cable.