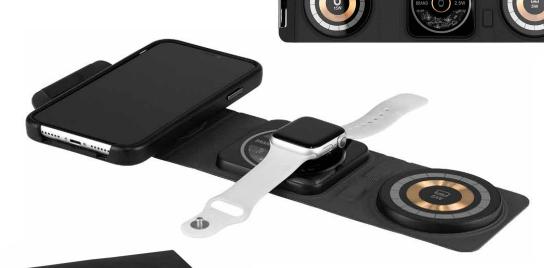

Travel Folding Multi Media
3-in-1 charger

Presenting our premium 3-in-1 charger, elegantly encased in a sophisticated leather-look case, designed with the discerning traveller in mind. It includes a 15W magnetic fast charger for both Android & Apple phones, a 2.5W charger tailored for the Apple Watch, and a 5W charger specifically designed for Apple AirPods.