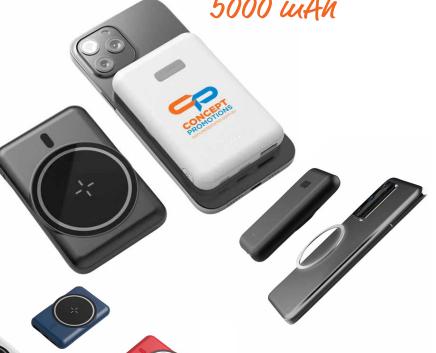

### Maguetic Power Bauk -5000 wAh

This Magnetic Wireless Charger aligns securely to the iPhone 12, 13, 14 and 15 devices to provide convenient and efficient charging. This compact 5000 mAh power bank offers a 5 Watt wireless output and a USB-A output for cable charging.