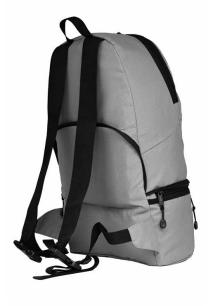

#### Combo Eco Convertible Bag

The Combo is a 2-in-1 bag, using high-quality fabrics and recycled PET bottles. This bag can be transformed from a crossbody / waist bag into a backpack adding 6L extra storage space when needed. The combo is the perfect bag whether you're on a holiday, going to school, the gym, work or just out for the day. **Made from 12.5 recycled**500ml PET bottles.