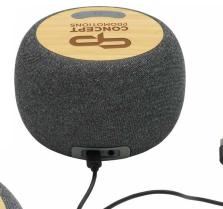

#### Bamboo Wireless Speaker

Experience the perfect blend of nature and technology with our Bamboo Wireless Speaker. Enjoy up to 6 hours of play time with a quick 3-hour charge via the Type-C port. Pump up your sound with eco-friendly style!