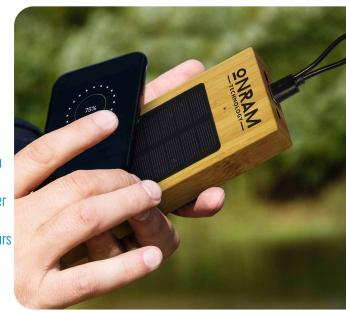

#### Bawboo Solar Power Bauk

Versatile 10,000mAh power bank with solar charging capability and natural bamboo casing with a handy LED power gauge.

The power bank will recharge in 4-5 hours via USB.