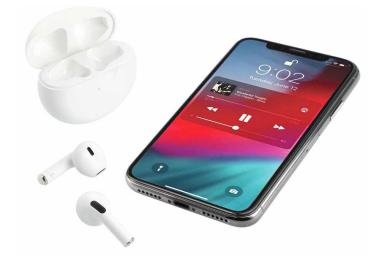

#### Wireless Auto Pair Earbuds and Case

Once the earbuds are removed from the case, the earbuds power on and automatically sync to each other! It takes the case 90 minutes to charge the earbuds from 0% to 100%. The earbuds provide approximately 4 hours of playback. Once the 180mAh battery of the case is charged, it will charge the earbuds 2x from 0-100%. The earbuds have built-in music controls and dual microphones for hands-free operation. The case can be charged in under 90 minutes.