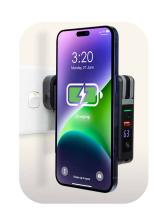

### Maguetic Power Bauk -5000 wAh

This Magnetic Wireless Charger aligns securely to the iPhone 12, 13, 14 and 15 devices to provide convenient and efficient charging. This compact 5000 mAh power bank offers a 5 Watt wireless output and a USB-A output for cable charging.

# 15W Maguetic Power Bauk Staud

With its foldable stand and powerful magnet, this device snaps perfectly onto all magsafe iPhones to ensure horizontal or vertical alignment for efficient charging. This compact power bank has a 5000 mAh capacity!