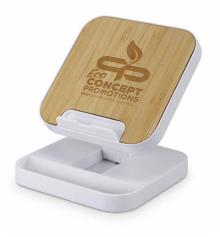

### Flex Wireless Fast Charging Stand

Multi-function 15W wireless phone charger which can be used as a compact horizontal charger, or poised as a vertical or horizontal wireless charging stand. It features a natural bamboo panel and is compatible with devices that are enabled for wireless charging, offering fast charging capability for compatible devices.