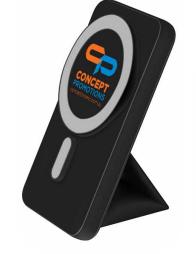

# 15W Maguetic Power Bauk Staud

With its foldable stand and powerful magnet, this device snaps perfectly onto all magsafe iPhones to ensure horizontal or vertical alignment for efficient charging. This compact power bank has a 5000 mAh capacity!