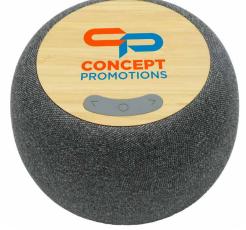

#### Bamboo Wireless Speaker

Experience the perfect blend of nature and technology with our Bamboo Wireless Speaker. Enjoy up to 6 hours of play time with a quick 3-hour charge via the Type-C port. Pump up your sound with eco-friendly style!