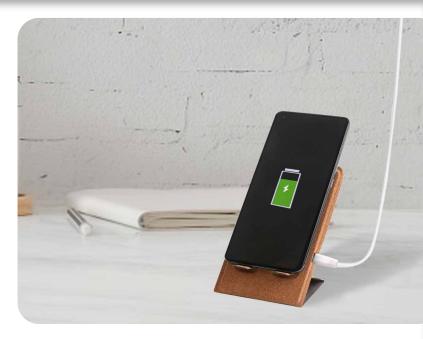

### Cork Wireless Charger Staud

Premium quality Wireless fast charger is lightweight, multifunctional and portable and made from cork, Eco-friendly, which is ideal for use in home, office or on the go.