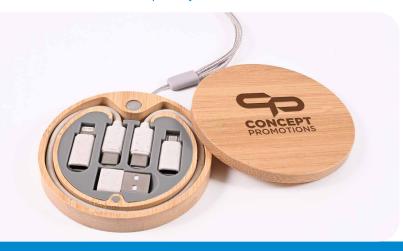

### Cable Charging Set

The round bamboo cable set features a lid that slides open effortlessly, thanks to its magnetic design, providing easy access to the charging essentials within. Includes Type C to Type C cable, along with Type A, Micro USB, and iOS connectors for compatibility with various devices.