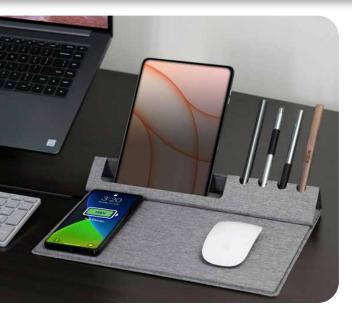

# Eco Charging Mouse Pad with iPad Holder

Made from recycled PET bottles this multifunction portable desktop tool doubles as a Fast Wireless Charger 15W, Mouse Pad, Phone Holder and Pen Holder. At the same time affording you a comfortable smartphone viewing angle and storage for up to 4 stylus, pens or pencils.