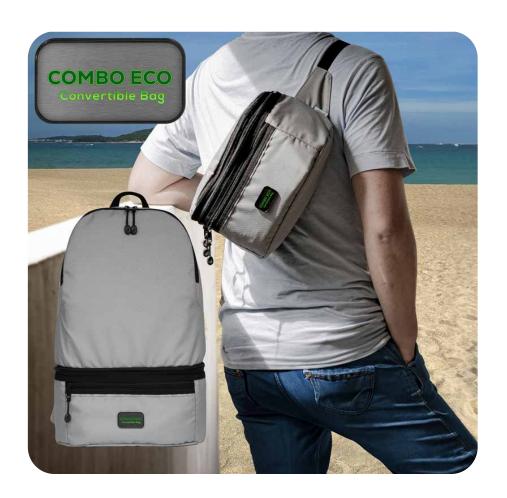

#### Combo Eco Convertible Bag

The Combo is a 2-in-1 bag, using high-quality fabrics and recycled PET bottles. This bag can be transformed from a crossbody / waist bag into a backpack adding 6L extra storage space when needed. The combo is the perfect bag whether you're on a holiday, going to school, the gym, work or just out for the day. **Made from 12.5 recycled**500ml PET bottles.