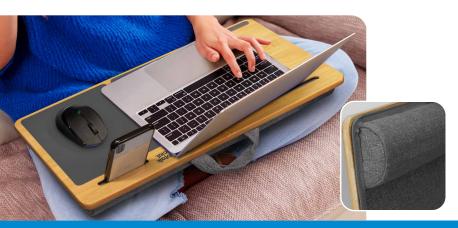

#### Bamboo Lap Desk

This functional lap desk is made from natural bamboo and is both comfortable and convenient to use. It can accommodate laptops up to 16 inches or can be used for a compatible tablet with keyboard. The desk has a soft cushioned polyester base and a convenient carry handle with a heather finish. It also features a built-in PU mouse mat, phone holder and tablet holder.