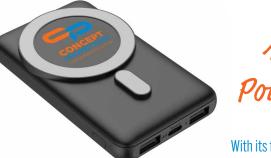

# 15W Maguetic Power Bauk Staud

With its foldable stand and powerful magnet, this device snaps perfectly onto all magsafe iPhones to ensure horizontal or vertical alignment for efficient charging. This compact power bank has a 5000 mAh capacity!