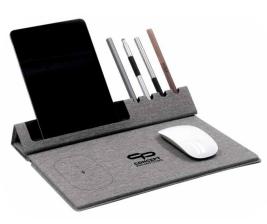

# Eco Charging Mouse Pad with iPad Holder

Made from recycled PET bottles this multifunction portable desktop tool doubles as a Fast Wireless Charger 15W, Mouse Pad, Phone Holder and Pen Holder. At the same time affording you a comfortable smartphone viewing angle and storage for up to 4 stylus, pens or pencils.