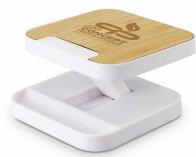

### Flex Wireless Fast Charging Stand

Multi-function 15W wireless phone charger which can be used as a compact horizontal charger, or poised as a vertical or horizontal wireless charging stand. It features a natural bamboo panel and is compatible with devices that are enabled for wireless charging, offering fast charging capability for compatible devices.