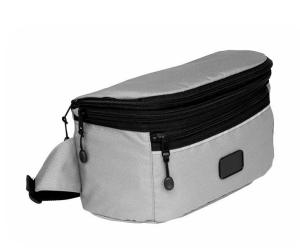

#### Combo Eco Convertible Bag

The Combo is a 2-in-1 bag, using high-quality fabrics and recycled PET bottles. This bag can be transformed from a crossbody / waist bag into a backpack adding 6L extra storage space when needed. The combo is the perfect bag whether you're on a holiday, going to school, the gym, work or just out for the day. **Made from 12.5 recycled**500ml PET bottles.