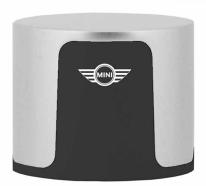

### Carbou Neutral Wireless Speaker

Small in size and footprint but big in sound!