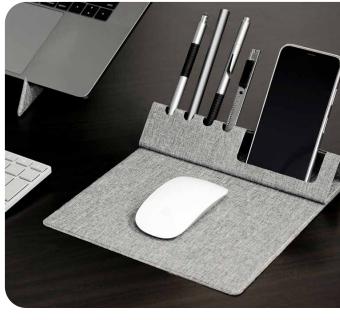

# Eco Charging Mouse Pad with iPad Holder

Made from recycled PET bottles this multifunction portable desktop tool doubles as a Fast Wireless Charger 15W, Mouse Pad, Phone Holder and Pen Holder. At the same time affording you a comfortable smartphone viewing angle and storage for up to 4 stylus, pens or pencils.