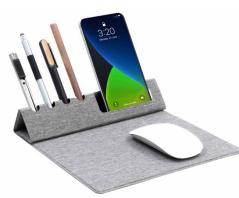

# Eco Charging Mouse Pad with iPad Holder

Made from recycled PET bottles this multifunction portable desktop tool doubles as a Fast Wireless Charger 15W, Mouse Pad, Phone Holder and Pen Holder. At the same time affording you a comfortable smartphone viewing angle and storage for up to 4 stylus, pens or pencils.