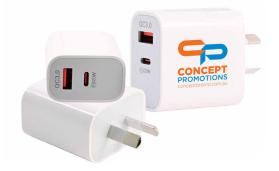

#### Fast Wall Charger

A powerful and versatile charging solution for your devices. Includes one USB A port and one Type C port for simultaneous charging.

Sefety Accused: Designed to most Australian sefety.

**Safety Assured:** Designed to meet Australian safety standards for reliable use.

Easy to Track

Smart tags are engineered to help prevent the loss of valuable items, including smartphones, tablets, luggage, keys, pets, or anything else you've tagged. The primary benefit of these trackers is their ability to provide location tracking and retrieval assistance.