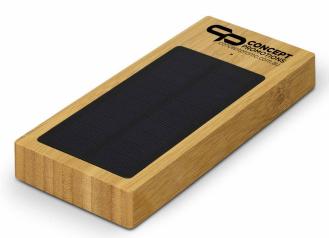

#### Power Bauk -20,000 wAh

With an impressive 20,000mAh Li-ion battery, this power bank guarantees ample power for your devices wherever you are. Its large battery capacity makes it highly versatile, allowing for seamless charging of laptops, smartphones, tablets, and more while on the move!