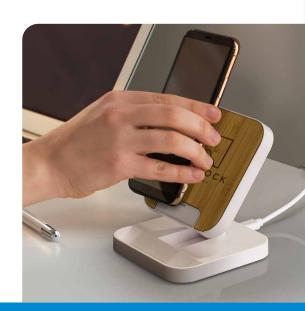

### Flex Wireless Fast Charging Stand

Multi-function 15W wireless phone charger which can be used as a compact horizontal charger, or poised as a vertical or horizontal wireless charging stand. It features a natural bamboo panel and is compatible with devices that are enabled for wireless charging, offering fast charging capability for compatible devices.