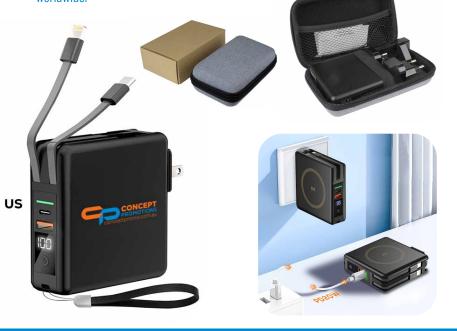

# Global Travel Charger -10,000wAh

This global travel adaptor provides 15-watt Magnetic wireless charging, integrated Type-C and lightning cable connectivity. This 10,000 mAh power bank combines the best of both worlds by allowing you to travel and conveniently fast charge your devices without extra cables. In addition, its 3 interchangeable adapters allow for direct connection to power sockets in most countries worldwide.