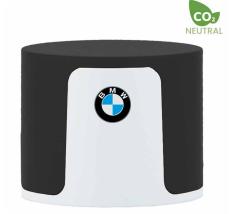

### Carbou Neutral Wireless Speaker

Small in size and footprint but big in sound!