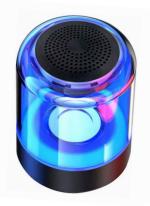

#### LED Bluetooth Speaker

This speaker combines Surround Sound and rich Base tones with a 360° Lightshow to stimulate your sensors. Featuring 7 LED light modes that change with the music and a large 1800 mAh battery, the Rochford provides a 5 Watt output and 6-8 hours of sound.