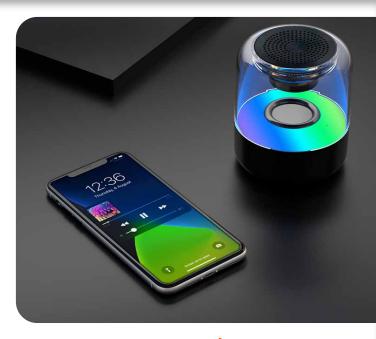

#### LED Bluetooth Speaker

This speaker combines Surround Sound and rich Base tones with a 360° Lightshow to stimulate your sensors. Featuring 7 LED light modes that change with the music and a large 1800 mAh battery, the Rochford provides a 5 Watt output and 6-8 hours of sound.