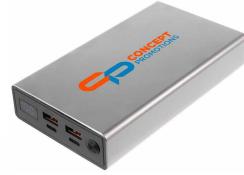

atch, and a 5W charger specifically designed for Apple AirPods.

### Maguetic Power Bauk -5000 wAh



This Magnetic Wireless Charger aligns securely to the iPhone 12, 13, 14 and 15 devices to provide convenient and efficient charging. This compact 5000 mAh power bank offers a 5 Watt wireless output and a USB-A output for cable charging.





A mini size built-in charging bank with charging cable Built-in type C and flash line + flashlight + Type C charging cable.





#### Mini Power Bank -5000wAh

Your reliable on-the-go energy source! This sleek and compact device packs a punch, providing a swift recharge for your gadgets anytime, anywhere. With a robust 5000mAh capacity, it ensures extended power for your smartphone, tablet, or other USB-powered devices.



#### Power Bauk -20,000 wAh



With an impressive 20,000mAh Li-ion battery, this power bank guarantees ample power for your devices wherever you are. Its large battery capacity makes it highly versatile, allowing for seamless charging of laptops, smartphones, tablets, and more while on the move!



# 15W Maguetic Power Bauk Staud

With its foldable stand and powerful magnet, this device snaps perfectly onto all magsafe iPhones to ensure horizontal or vertical alignment for efficient charging. This compact power bank has a 5000 mAh capacity!







#### OUT 2 - USB A Output 18W & 22.5W





#### PVC Custom Shape Power Banks offshore (MOQ's apply)

Quality customized PVC Power Banks. Capacity from 2000mAh to 20000mAh. MOQ 100 units for any sizes and any shapes.



#### Fast Wall Charger

A powerful and versatile chargin