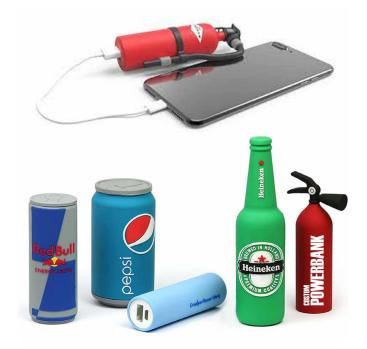

#### PVC Custom Shape Power Banks offshore (MOQ's apply)

Quality customized PVC Power Banks. Capacity from 2000mAh to 20000mAh. MOQ 100 units for any sizes and any shapes.